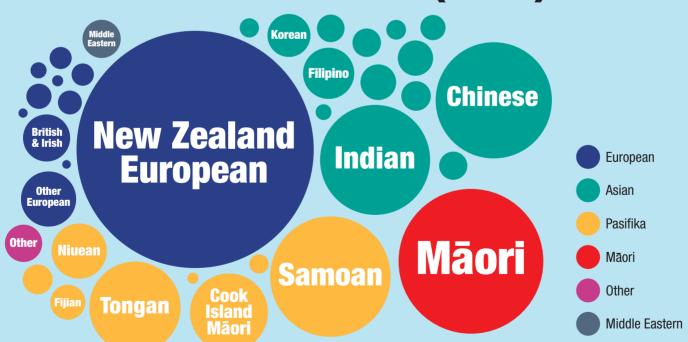

## TĀMAKI MAKAURAU'S YOUTH "DIVERSE-CITY" (2018)

564,950

Total youth in Tāmaki Makaurau under 25 years

Source: Statistics New Zealand

## DETAILED ETHNICITY BREAKDOWN OF TĀMAKI MAKAURAU'S YOUTH UNDER 25 YEARS (2018)

| Ethnicity             | Percentage of under 25 years |
|-----------------------|------------------------------|
| European NFD          | 0.42%                        |
| New Zealand European  | <b>45.45</b> %               |
| British and Irish     | 1.79%                        |
| Dutch                 | 0.48%                        |
| Greek                 | 0.05%                        |
| Polish                | 0.06%                        |
| South Slav            | 0.21%                        |
| Italian               | 0.14%                        |
| German                | 0.44%                        |
| Australian            | 0.46%                        |
| Other European        | 2.55%                        |
| Māori                 | 16.90%                       |
| Pacific Peoples NFD   | 0.09%                        |
| Samoan                | 11.73%                       |
| Cook Islands Māori    | 4.91%                        |
| Tongan                | 6.63%                        |
| Niuean                | 2.38%                        |
| Tokelauan             | 0.26%                        |
| Fijian                | 0.91%                        |
| Other Pacific Peoples | 0.80%                        |
| Asian NFD             | 0.31%                        |
| Southeast Asian NFD   | 0.18%                        |
| Filipino              | 2.08%                        |
| Cambodian             | 0.34%                        |
| Vietnamese            | 0.50%                        |
| Other Southeast Asian | 1.03%                        |
| Chinese               | 10.80%                       |
| Indian                | 9.76%                        |
| Sri Lankan            | 0.60%                        |
| Japanese              | 0.68%                        |
| Korean                | 1.56%                        |
| Other Asian           | 0.98%                        |
| Middle Eastern        | 1.19%                        |
| Latin American        | 0.63%                        |
| African               | 0.66%                        |
| Other Ethnicity       | 1.11%                        |